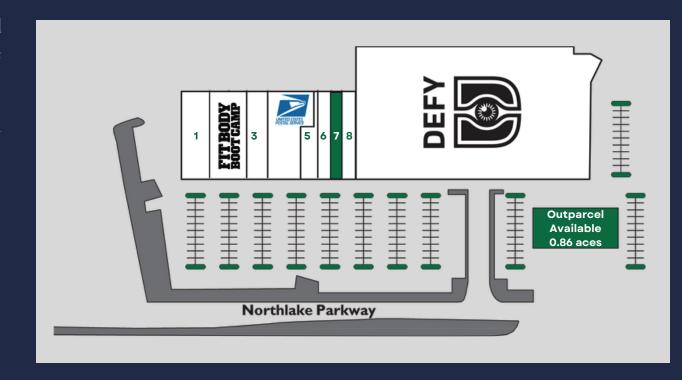

## Prime retail space available!

With great visibility and convenient access.

NORTHLAKE VILLAGE SHOPPING CENTER 61,480 SQ. FT.

Northlake Village Shopping Center is located just off I-285 served by two exits (Northlake Pkwy Exit 36 and Lavista Rd Exit 37) and across the street from Northlake Mall which has anchor Tenants Macy's & Emory Healthcare. Emory Health has consolidated their administrative offices to this location and has over 1,800 employees. Additionally, they are opening 50,000 SF of surgical facilities.

Comfortably nestled inside Atlanta's Perimeter and in a densely residential area, and major commercial center.

| 1.        | SOUTHERN SUYA           | 3,100 SQ.FT. |
|-----------|-------------------------|--------------|
| 2.        | FIT BODY                | 4,000 SQ.FT. |
| 3.        | QUEEN'S NAILS           | 2,000 SQ.FT. |
| 4.        | U.S. POST OFFICE        | 4,500 SQ.FT. |
| 5.        | SWEET MOMENTS BAKERY    | 1,200 SQ.FT. |
| 6.        | SILK BAR HAIR SALON     | 1,200 SQ.FT. |
| <b>7.</b> | AVAILABLE               | 1,342 SQ.FT. |
| 8.        | WINGS N CHOPS           | 1,680 SQ.FT. |
| Q         | DEEV EXTREME AIR SPORTS | 42 640 SO FT |