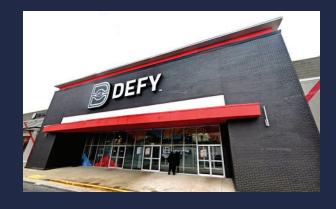

Comfortably nestled inside Atlanta's Perimeter and in a densely residential area, and major commercial center.

| 1.        | SOUTHERN SUYA           | 3,100 SQ.FT. |
|-----------|-------------------------|--------------|
| 2.        | FIT BODY                | 4,000 SQ.FT. |
| 3.        | QUEEN'S NAILS           | 2,000 SQ.FT. |
| 4.        | U.S. POST OFFICE        | 4,500 SQ.FT. |
| 5.        | SWEET MOMENTS BAKERY    | 1,200 SQ.FT. |
| 6.        | SILK BAR HAIR SALON     | 1,200 SQ.FT. |
| <b>7.</b> | AVAILABLE               | 1,342 SQ.FT. |
| 8.        | WINGS N CHOPS           | 1,680 SQ.FT. |
| Q         | DEEV EXTREME AIR SPORTS | 42 640 SO FT |