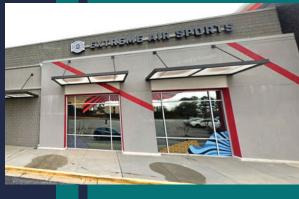

Comfortably nestled inside Atlanta's Perimeter and in a densely residential area, and major commercial center.

| 1.        | SOUTHERN SUYA           | 3,100 SQ.FT. |
|-----------|-------------------------|--------------|
| 2.        | FIT BODY                | 4,000 SQ.FT. |
| 3.        | QUEEN'S NAILS           | 2,000 SQ.FT. |
| 4.        | U.S. POST OFFICE        | 4,500 SQ.FT. |
| 5.        | SWEET MOMENTS BAKERY    | 1,200 SQ.FT. |
| 6.        | SILK BAR HAIR SALON     | 1,200 SQ.FT. |
| <b>7.</b> | AVAILABLE               | 1,342 SQ.FT. |
| 8.        | WINGS N CHOPS           | 1,680 SQ.FT. |
| Q         | DEEV EXTREME AIR SPORTS | 42 640 SO FT |