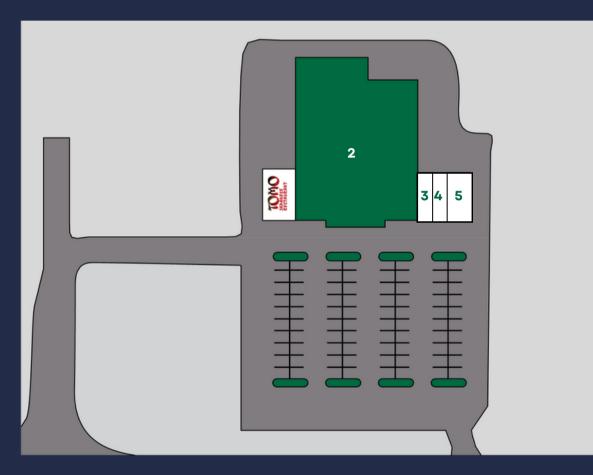

## **1** Garfunkel DEVELOPMENT

RINCON TOWN CENTER

38,825 SQ. FT.

- 1. TOMO
- 2. AVAILABLE
- 3. SALT MARSH COMICS
- 4. Salt Marsh Supplies
- 5. BOIL RAMEN & CAJUN SEAFOOD

2,600 SQ.FT **33,000 SQ.FT.** 1,300 SQ.FT. 1,300 SQ.FT. 1,625 SQ.FT.

- Rincon Town Center is a 38,825 square feet neighborhood center in the heart of Rincon's retail
- and commercial district. Located strategically close to Bryan County Megasite –
- Hyundai to build \$6.5 Billion Electric Battery Plant and 8,500 jobs.
- Construction commenced January 2023. Located on Highway 21, 15 minutes to the 4th largest Port in the United States and 20 minutes to Historic Downtown Savannah, GA. Signalized Intersection and 4.8 parking spaces per 1,000 square feet.