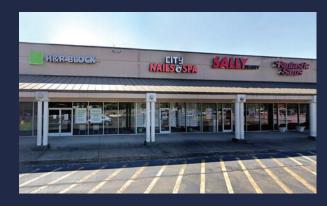

## Prime retail space available!

With great visibility and convenient access.

RIVER POINTE SHOPPING CENTER

39,000 SQ. FT.

| 1.  | GNC                   | 1,200 SQ.FT  |
|-----|-----------------------|--------------|
| 2.  | STUNNING STYLES SALON | 1,400 SQ.FT. |
| 3.  | SALLY BEAUTY SUPPLY   | 1,400 SQ.FT. |
| 4.  | CITY NAIL AND SPA     | 1,400 SQ.FT. |
| 5.  | H&R BLOCK             | 2,800 SQ.FT. |
| 6.  | AVAILABLE             | 1,400 SQ.FT. |
| 7.  | VAPERITE              | 1,400 SQ.FT. |
| 8.  | RIVERSTONE BEVERAGE   | 4,200 SQ.FT. |
| 9.  | PLAY IT AGAIN SPORTS  | 4,200 SQ.FT. |
| 10. | CHILDREN'S HOSPITAL   | 13,300 SQ.FT |
| 11. | AVAILABLE             | 2,100 SQ.FT. |
| 12. | DOS MARGARITAS        | 4,200 SQ.FT. |

Join: Children's Health of Atlanta, Fantastic Sams, GNC, H&R Block and Sally Beauty Supply! Neighborhood News:

- •Adjacent to Etowah Residential development a 1,400 single family and residential unit community with plans to transform Canton with a mix of cottages, active adult, family friendly, and estate homes.
- ·3 Miles from Northside Hospital
- •Fastest growing county in the metro Atlanta area