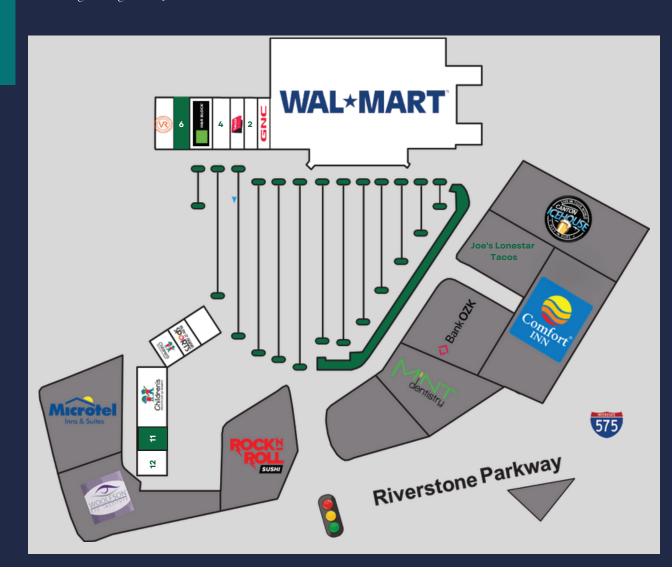

## Prime retail space available!

With great visibility and convenient access.

RIVER POINTE SHOPPING CENTER

39,000 SQ. FT.

| 1.  | GNC                   | 1,200 SQ.FT  |
|-----|-----------------------|--------------|
| 2.  | STUNNING STYLES SALON | 1,400 SQ.FT. |
| 3.  | SALLY BEAUTY SUPPLY   | 1,400 SQ.FT. |
| 4.  | CITY NAIL AND SPA     | 1,400 SQ.FT. |
| 5.  | H&R BLOCK             | 2,800 SQ.FT. |
| 6.  | AVAILABLE             | 1,400 SQ.FT. |
| 7.  | VAPERITE              | 1,400 SQ.FT. |
| 8.  | RIVERSTONE BEVERAGE   | 4,200 SQ.FT. |
| 9.  | PLAY IT AGAIN SPORTS  | 4,200 SQ.FT. |
| 10. | CHILDREN'S HOSPITAL   | 13,300 SQ.FT |
| 11. | AVAILABLE             | 2,100 SQ.FT. |
| 12. | DOS MARGARITAS        | 4,200 SQ.FT. |

Join: Children's Health of Atlanta, Fantastic Sams, GNC, H&R Block and Sally Beauty Supply! Neighborhood News:

- •Adjacent to Etowah Residential development a 1,400 single family and residential unit community with plans to transform Canton with a mix of cottages, active adult, family friendly, and estate homes.
- ·3 Miles from Northside Hospital
- •Fastest growing county in the metro Atlanta area