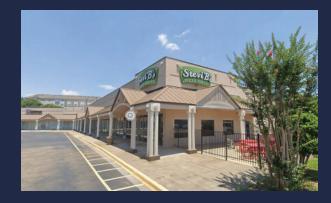

## RIVER POINTE SHOPPING CENTER

1554 RIVERSTONE PARKWAY, CANTON, GA 30114

## Prime retail space available!

With great visibility and convenient access.

RIVER POINTE SHOPPING CENTER

39,000 SQ. FT.

| 1.  | GNC                   | 1,200 SQ.FT  |
|-----|-----------------------|--------------|
| 2.  | STUNNING STYLES SALON | 1,400 SQ.FT. |
| 3.  | SALLY BEAUTY SUPPLY   | 1,400 SQ.FT. |
| 4.  | CITY NAIL AND SPA     | 1,400 SQ.FT. |
| 5.  | H&R BLOCK             | 2,800 SQ.FT. |
| 6.  | AVAILABLE             | 1,400 SQ.FT. |
| 7.  | VAPERITE              | 1,400 SQ.FT. |
| 8.  | RIVERSTONE BEVERAGE   | 4,200 SQ.FT. |
| 9.  | PLAY IT AGAIN SPORTS  | 4,200 SQ.FT. |
| 10. | CHILDREN'S HOSPITAL   | 13,300 SQ.FT |
| 11. | AVAILABLE             | 2,100 SQ.FT. |
| 12. | DOS MARGARITAS        | 4,200 SQ.FT. |