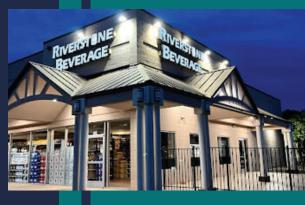

## Prime retail space available!

With great visibility and convenient access.

RIVER POINTE SHOPPING CENTER

39,000 SQ. FT.

| 1.  | GNC                   | 1,200 SQ.FT  |
|-----|-----------------------|--------------|
| 2.  | STUNNING STYLES SALON | 1,400 SQ.FT. |
| 3.  | SALLY BEAUTY SUPPLY   | 1,400 SQ.FT. |
| 4.  | CITY NAIL AND SPA     | 1,400 SQ.FT. |
| 5.  | H&R BLOCK             | 2,800 SQ.FT. |
| 6.  | AVAILABLE             | 1,400 SQ.FT. |
| 7.  | VAPERITE              | 1,400 SQ.FT. |
| 8.  | RIVERSTONE BEVERAGE   | 4,200 SQ.FT. |
| 9.  | PLAY IT AGAIN SPORTS  | 4,200 SQ.FT. |
| 10. | CHILDREN'S HOSPITAL   | 13,300 SQ.FT |
| 11. | AVAILABLE             | 2,100 SQ.FT. |
| 12. | DOS MARGARITAS        | 4,200 SQ.FT. |