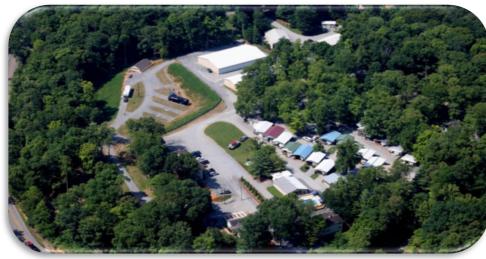

## Timber Pointe Resort2671 S. Highway 92Jamestown, KY 42629

Timber Pointe Resort, is a 68 pad RV park, 15 room hotel, single family home, 26 units of boat/RV storage, and a restaurant located in Jamestown, KY, 1 mile from Lake Cumberland which is a popular tourist destination for hiking, boating, and vacationing. Lake Cumberland has seen a huge spike in area land values and tourism in the last 10 years.

Timber Pointe Resort contains 68 RV/park model spots, where tenants leave their RV's/park model homes year-round.

Timber Pointe Resort operates on public utilities: City water, sewer, and city trash. The water, sewer, electric, and trash are currently being paid by the owners of the park. The roads are gravel.

There is a large waitlist to get into the park for RV/park models, and every spot is full. The clientele is upscale and takes very good care of their property. There is a pool, playground, outdoor meeting room, and a basketball court for entertainment.