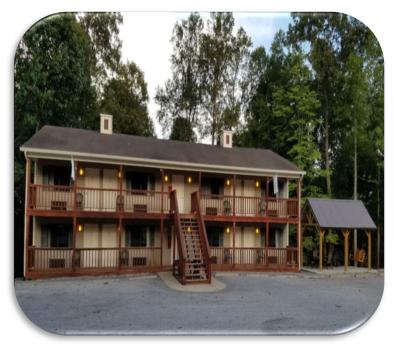

There are 2 different hotel buildings, with two operating as suites, and host numerous fisherman, hunters, seasonal workers, and vacationers throughout the year. The single family home is around 2500 sq feet, and all furnishings are updated, providing an upscale Airbnb opportunity for us to rent. There are 26 large units of boat/RV storage, and only 16 are being rented right now, as the current owner is storing his equipment in the other units.